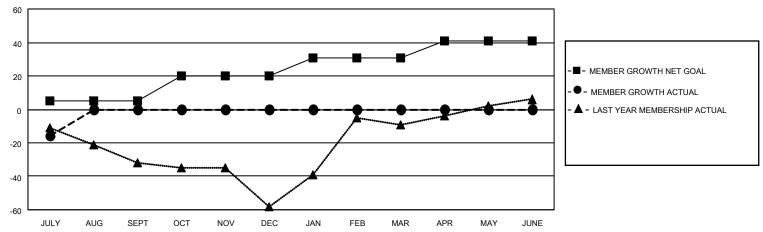

## MONTHLY MEMBERSHIP PROGRESS REPORT

LOCATION TURKEY District 118 E Results as of: 7/31/2020

| Clubs         |               |             |               | Members               |                        |                         |                                                    |  |
|---------------|---------------|-------------|---------------|-----------------------|------------------------|-------------------------|----------------------------------------------------|--|
|               | RESULTS FOR   | R 2020-2021 |               | RESULTS FOR 2020-2021 |                        |                         |                                                    |  |
| QUARTER       | NEW CLUB GOAL | NEW CLUBS   | DROPPED CLUBS | QUARTER MEM           | BER GROWTH NET<br>GOAL | MEMBER GROWTH<br>ACTUAL | DROPPED<br>MEMBERS ACTUAL<br>(including transfers) |  |
| JULY/AUG/SEPT | 0             | 0           | 0             | JULY/AUG/SEPT         | 5                      | 2                       | 17                                                 |  |
| OCT/NOV/DEC   | 0             | 0           | 0             | OCT/NOV/DEC           | 15                     | 0                       | 0                                                  |  |
| JAN/FEB/MAR   | 1             | 0           | 0             | JAN/FEB/MAR           | 11                     | 0                       | 0                                                  |  |
| APR/MAY/JUNE  | 0             | 0           | 0             | APR/MAY/JUNE          | 10                     | 0                       | 0                                                  |  |

## GOALS AND ACTUAL MEMBERS CUMULATIVE

| DROPPED CLUBS: 0 |    | 1 CLUBS OF 41 ADDED 1 OR MORE<br>NEW MEMBERS | GENDER DISTRIBUTION  MALE 379 (46.73%) |              |     |
|------------------|----|----------------------------------------------|----------------------------------------|--------------|-----|
| DROPPED MEMBERS  |    |                                              | FEMALE                                 | 432 (53.27%) |     |
| DECEASED         | 0  | CLICK HERE FOR CUMULATIVE                    | TOTAL FAMILY UNIT MEMBERS              |              | 154 |
| CLUB CANCELLED   | 0  | MEMBERSHIP DATA                              |                                        | 0.000/0.000  | 83  |
| OTHER 17         |    |                                              | FAMILY MEMBERS PAYING HALF DUES        |              | 03  |
| TOTAL            | 17 |                                              |                                        |              |     |